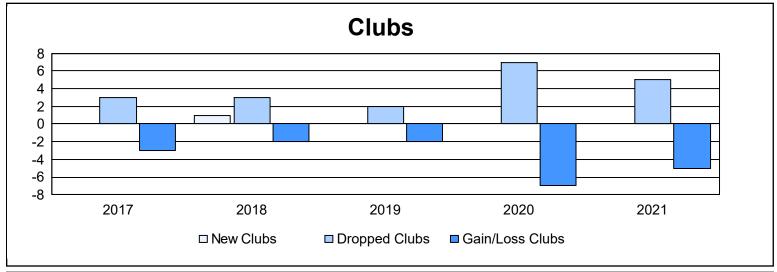

| Year      | New<br>Clubs | Dropped<br>Clubs | Gain/<br>Loss<br>Clubs | New<br>Members | Charter<br>Members | Reinstate<br>Members | Transfer<br>Members | Total<br>Member<br>Added | Total<br>Members<br>Dropped | Gain/<br>Loss<br>Members |
|-----------|--------------|------------------|------------------------|----------------|--------------------|----------------------|---------------------|--------------------------|-----------------------------|--------------------------|
| 2016-2017 | 0            | 3                | -3                     | 552            | 0                  | 10                   | 11                  | 573                      | 764                         | -191                     |
| 2017-2018 | 1            | 3                | -2                     | 521            | 22                 | 7                    | 6                   | 556                      | 643                         | -87                      |
| 2018-2019 | 0            | 2                | -2                     | 451            | 0                  | 13                   | 5                   | 469                      | 687                         | -218                     |
| 2019-2020 | 0            | 7                | -7                     | 436            | 0                  | 7                    | 4                   | 447                      | 832                         | -385                     |
| 2020-2021 | 0            | 5                | -5                     | 359            | 3                  | 6                    | 9                   | 377                      | 697                         | -320                     |
| Average   | 0            | 4                | -4                     | 464            | 5                  | 9                    | 7                   | 484                      | 725                         | -240                     |