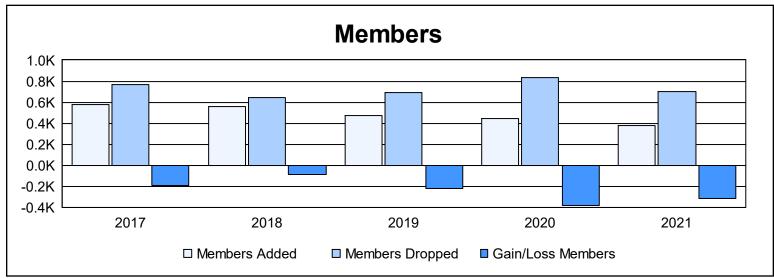

| Year      | New<br>Clubs | Dropped<br>Clubs | Gain/<br>Loss<br>Clubs | New<br>Members | Charter<br>Members | Reinstate<br>Members | Transfer<br>Members | Total<br>Member<br>Added | Total<br>Members<br>Dropped | Gain/<br>Loss<br>Members |
|-----------|--------------|------------------|------------------------|----------------|--------------------|----------------------|---------------------|--------------------------|-----------------------------|--------------------------|
| 2016-2017 | 0            | 3                | -3                     | 552            | 0                  | 10                   | 11                  | 573                      | 764                         | -191                     |
| 2017-2018 | 1            | 3                | -2                     | 521            | 22                 | 7                    | 6                   | 556                      | 643                         | -87                      |
| 2018-2019 | 0            | 2                | -2                     | 451            | 0                  | 13                   | 5                   | 469                      | 687                         | -218                     |
| 2019-2020 | 0            | 7                | -7                     | 436            | 0                  | 7                    | 4                   | 447                      | 832                         | -385                     |
| 2020-2021 | 0            | 5                | -5                     | 359            | 3                  | 6                    | 9                   | 377                      | 697                         | -320                     |
| Average   | 0            | 4                | -4                     | 464            | 5                  | 9                    | 7                   | 484                      | 725                         | -240                     |